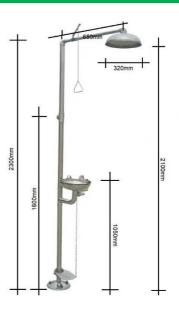

## **Emergency Shower with Eyewash Model: VIC-FHS-001**

## **Technical Specifications:**

| Product<br>Name        | Emergency Shower c/w<br>Eyewash | Product<br>Material               | SS304                                                                    |
|------------------------|---------------------------------|-----------------------------------|--------------------------------------------------------------------------|
| Working<br>Pressure    | 0.2 - 0.4MPa                    | Water Inlet Pipe Size             | 1 1⁄4"                                                                   |
| Water Outlet Pipe Size | 1 1/4"                          | Emergency<br>Shower Water<br>Flow | 150 L/min                                                                |
| Eyewash<br>Water Flow  | 12 L/min                        | Usage Area                        | Semiconductor factory,<br>Hospital, Research Lab<br>and Chemical Factory |